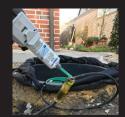

## **Weicon Copper Repair Stick**

Epoxy Repair Sticks

Plastic Metal

Our Copper Repair Stick has a very quick pot life (of just 3 minutes) which allows for incredibly quick application and adhesion and minimal downtime.

This grade is typically used for the repair of cracks holes and leakages (even on wet or damp surfaces) on:

- Pipe, elbows, fittings and flanges
- · Metal gutters
- Water heaters and water tanks
- · Hot and cold water piping
- Refrigerating and air conditioning equipment