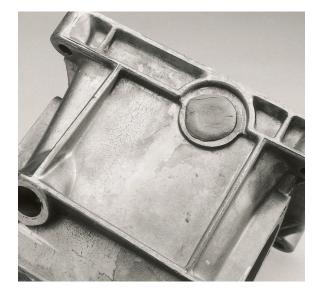

It is particularly suited for use with aluminium, though it can be used on a range of other materials as well.

Designed for repair applications, Weicon Repair Stick Aluminium is often used for making repairs to car bodies, transmission casings and window frames as well as in a wide variety of marine and model making applications.

Weicon Repair Stick Aluminium is aluminium-grey in colour and cures in temperatures between 6°C and 40°C.

They are used to cover gaps up to 15mm (maximum) and, once fully cured, resist temperatures ranging from -50°C to 120°C.