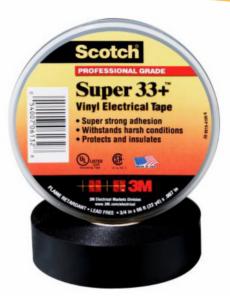

## 3M Scotch Super 33+ Electrical Tape

**Electrical Cable** & Conductors

Black in colour, this tape is manufactured from a polyvinyl chloride (PVC) backing that is combined with a pressure sensitive rubber based adhesive. The result is a physically strong, long lasting electrical insulation tape that has good adhesion.

Scotch 33+ is highly conformable and capable of performance in applications where temperatures range from -18°C

to 105°C. Scotch™ Super 33+ Tape has excellent resistance to abrasion as well as moisture, alkalis, acids and corrosion whilst the combination of an elastic backing and aggressive adhesive means the tape can provide electrical and mechanical protection.

3M Super 33+ Electrical Tape is UL listed and compatible with solid dielectric cable insulations as well as rubber and synthetic splicing compounds, epoxy and polyurethane resins.

**Electrical Insulation Tapes** 