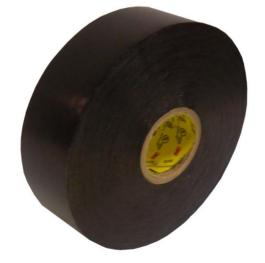

## 3M Scotch Super 33+ Electrical Tape

**Electrical Cable** & Conductors

Black in colour, this tape is manufactured from a polyvinyl chloride (PVC) backing that is combined with a pressure sensitive rubber based adhesive. The result is a physically strong, long lasting electrical insulation tape that has good adhesion.

Scotch 33+ is highly conformable and capable of performance in applications where temperatures range from -18°C

to 105°C. Scotch™ Super 33+ Tape has excellent resistance to abrasion as well as moisture, alkalis, acids and corrosion whilst the combination of an elastic backing and aggressive adhesive means the tape can provide electrical and mechanical protection.

3M Super 33+ Electrical Tape is UL listed and compatible with solid dielectric cable insulations as well as rubber and synthetic splicing compounds, epoxy and polyurethane resins.

**Electrical Insulation Tapes** 