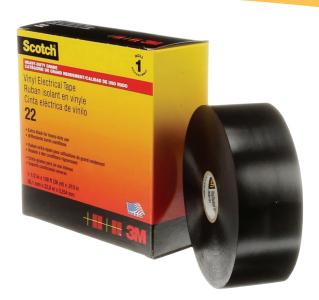

## 3M Scotch 22 Heavy Duty Vinyl Electrical Tape

Electrical Cable & Conductors

Electrical Insulation Tapes

Rigid Electrical Insulation Materials

Flexible Insulation Materials

AG Sydney Head Office 02 9774 3333

syd@agaus.com.au

3M 22 Electrical Tape is a heavy duty vinyl electrical tape manufactured from a polyvinyl chloride (PVC) backing and coated on one side with a pressure sensitive rubber based adhesive. This tape has a total thickness of 0.25mm and offers very high mechanical strength as well as excellent abrasion resistance.

3M Scotch 22 Electrical Tape is designed to perform in applications where temperatures range from -10°C through to 80°C. It has excellent resistance to moisture, alkalis, acids, corrosion

and varying weather conditions and will, with its combination of elastic backing and aggressive adhesive power, provide moisture tight mechanical and electrical protection with minimal bulk.

3M 22 Tape is UL listed and compatible with solid dielectric cable insulations. It is used as primary electrical insulation for wire and cable splices rated up to 600 volts and as a protective jacketing for higher voltage cable splices and repairs.