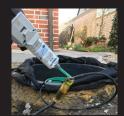

Made in Germany, our Stainless Repair Putty has NSF approval for food grade and potable water applications and is often used for repairs to:

- Tanks and vessels
- Filling machines and packing machines
- Pipes and tubes
- Pumps and pump housings