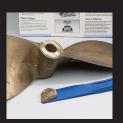

Weicon Repair Stick Stainless Steel exhibits excellent compatibility with a wide range of metals (including brass, cast iron, aluminium and, of course, stainless steel) and is also used on hard plastics, wood, fibre reinforced materials, glass, ceramics, stone and many plastics.

Made in Germany, our Stainless Repair Putty has NSF approval for food grade and potable water applications and is often used for repairs to:

- Tanks and vessels
- Filling machines and packing machines
- Pipes and tubes
- Pumps and pump housings