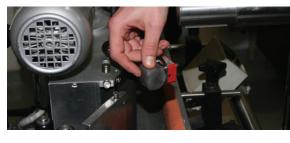

## **Weicon Stainless Steel Repair Stick**

Epoxy Repair Sticks

**Plastic Metal** 

Repair Stick Stainless Steel is designed especially for the non-corroding repair and reconditioning of stainless steel and other rust-proof metals.