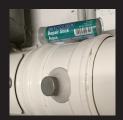

## **Weicon Stainless Steel Repair Stick**

Epoxy Repair Sticks

**Plastic Metal** 

Repair Stick Stainless Steel is designed especially for the non-corroding repair and reconditioning of stainless steel and other rust-proof metals.