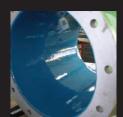

-35°C to +120°C

48 MPa

7300 - 7900 MPa

96 MPa

38 MPa 85 Shore D

14 MPa

Plastic Metal ST is ideal for repairs and maintenance works on stainless steel machine parts and components such as tanks, pipelines, containers, funnels and flanges.

It can be applied with a spatula over larger areas, exhibits excellent chemical resistance and sets hard to form a strong, lasting compound.

Cleaners & Degreasers

| General Properties, Processing and Cure Information |                 |                |                   |  |  |  |
|-----------------------------------------------------|-----------------|----------------|-------------------|--|--|--|
| Base                                                | Ероху           | Viscosity      | 550,000 mPa·s     |  |  |  |
| Filler                                              | Stainless Steel | Max. Layer     | 10mm Per Cycle    |  |  |  |
| Nature                                              | Pasty           | Pot Life*      | 60 Minutes        |  |  |  |
| Colour                                              | Light Grey      | Work Strength* | 9 Hrs (80% Cured) |  |  |  |