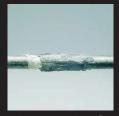

It can be applied with a spatula over larger areas, exhibits excellent chemical resistance and sets hard to form a strong, lasting compound.

Cleaners & Degreasers

| General Properties, Processing and Cure Information |                 |                |                   |  |  |  |
|-----------------------------------------------------|-----------------|----------------|-------------------|--|--|--|
| Base                                                | Ероху           | Viscosity      | 550,000 mPa·s     |  |  |  |
| Filler                                              | Stainless Steel | Max. Layer     | 10mm Per Cycle    |  |  |  |
| Nature                                              | Pasty           | Pot Life*      | 60 Minutes        |  |  |  |
| Colour                                              | Light Grey      | Work Strength* | 9 Hrs (80% Cured) |  |  |  |