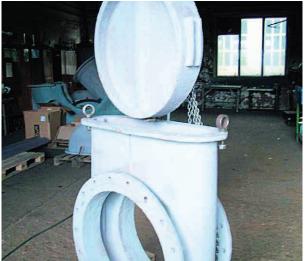

-35°C to +120°C

48 MPa

7300 - 7900 MPa

96 MPa

38 MPa 85 Shore D

14 MPa

Plastic Metal ST is ideal for repairs and maintenance works on stainless steel machine parts and components such as tanks, pipelines, containers, funnels and flanges.