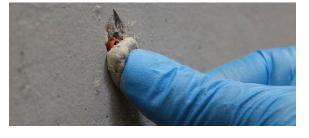

Repair Stick Concrete is manufactured from epoxy resin with ceramic fillers and, once fully cured, is concrete-grey in colour.

It is often used for filling and closing cracks as well as repairing defects on:

- Masonry
- Stone slabs, concrete slabs and tiles
- Bricks
- Borders and curbstones
- Statues and ornaments

57gm

AG Queensland

bris@agaus.com.au

07 3257 1144

As well as for fixing pegs, screws and anchors in both indoor and outdoor environments.