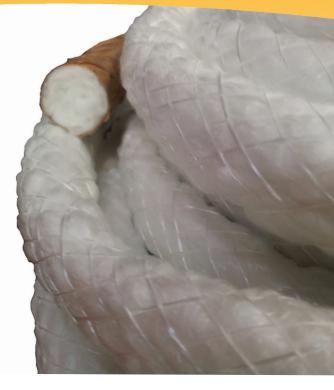

This grade of rope offers insulation performance in applications reaching 550°C along with good tensile strength and low thermal conductivity.

Commonly used as a thermal pipe lagging material, it is also often employed in the packing of expansion joints and for general caulking, groove filling and high temperature seals.

One of the main advantages of GFR1 is its' incredibly soft nature. This allows it to be easily applied, compressed and adjusted into place as neeeded. It is a strong choice for lagging around bends and t-sections.

- Gaskets & Seals Tank Lid Sealing & Insulation
- Stove Insulation **Oven & Furnace Door** Seals

- Expansion Join Packing
- High Temperature Pipe Lagging

| Key Specifications      |                     |  |  |  |
|-------------------------|---------------------|--|--|--|
| Max. Temperature        | 500°C               |  |  |  |
| Colour                  | White               |  |  |  |
| Base Material           | Fibreglass          |  |  |  |
| Construction            | Braided Over Core   |  |  |  |
| Thermal<br>Conductivity | 0.055 to 0.065 W/mK |  |  |  |