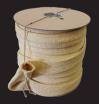

## **GFR1 Fibreglass Rope Lagging**

Fibreglass Insulation Ropes, Packing, Sleeving

Flexible Heat Insulation

Thermal Ropes, Cords, Packing & Sleeving

Fibreglass Cloth

AG Sydney Head Office 02 9774 3333

syd@agaus.com

| Available Sizes     |               |  |  |  |  |  |
|---------------------|---------------|--|--|--|--|--|
| 12mm Ø              | 12mm Ø 20mm Ø |  |  |  |  |  |
| 40mm Ø              | 50mm Ø        |  |  |  |  |  |
| 30 Metre Long Rolls |               |  |  |  |  |  |